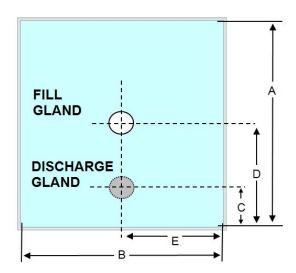

#### **Description**

250 LTR 3 PLY 60mu LLDPE.

Fill gland: DN50 & Cap. (No discharge Gland) Manufactured under the following conditions:-

Metano is a **BRC grade A** approved manufaturer, certified to BRC Global Standard for Packaging and Packaging Materials (High Hygiene) Issue 4. The products are produced in a validated ISO8 clean room.

| Volume           | 250              |
|------------------|------------------|
| Ply              | 3                |
| Inner            | 1 x 1800mm LLDPE |
| Inner Micron     | 60mu +/- 10%     |
| Outer            | 1 x1800mm LLDPE  |
| Outer Micron     | 60mu +/- 10%     |
| Int              | 1 x 1800mm LLDPE |
| Int Micron       | 60mu +/- 10%     |
| Dimension A      | 1800             |
| Dimension B      | 1180             |
| Dimension C      | N/A              |
| Dimension D      | Centre           |
| Dimension E      | Centre line      |
| Destruction Test | 1 in 100         |
| Gland Weld Width | 8mm              |
| Liner Weld Width | 8mm              |