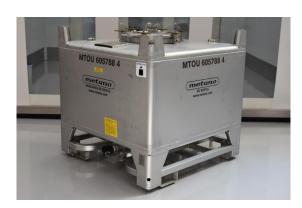

## Part Number MET0000689

M3 304 Insulated Stainless Steel UN approved IBC (800Ltr).

Rental Only.

For the transport and storage of Hazardous Liquids UN packaing groups 2 & 3. Non hazardous liquids, Food Stuffs, Specialty Chemicals, Paints, solvents and much more.....

## **Description**

304 Insulated Stainless Steel UN approved IBC (800Ltr).

## Insulated

UN approved for packaging Groups 2 & 3. Chemical applications, Coatings, Food Stuffs, and more......

Steam Heating as standard, Low working height, Top lift, Forklift, Pallet truck, Racking. H1140mm x L1150mm x W1150mm